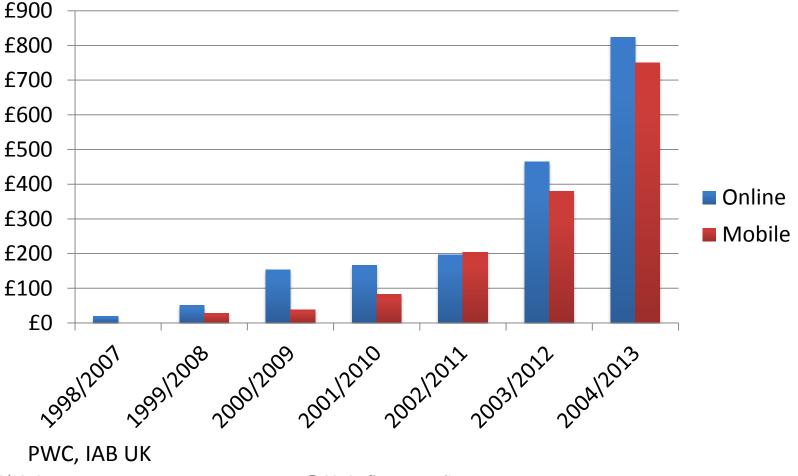

## Android wins?

**WW Unit Sales** 



# Consumers buy Android, use Apple

#### **Unit Sales**



## Tablets Android for play, Apple for work

**3G Tablet Data Traffic** 



## Mobile Operators Operating Profit Time to Breakeven



3/26/2012

# But isn't it so small?

UK Spend £m



## Digital all over again – 9.25 years later?

UK Spend £m



#### Interaction of TV & Mobile



# Where consumers prefer to receive ads and promotions



## **The Consumer's Problem**



3/26/2012

### The Patent battle for Data



#### An industry based on inferring needs from Data Exhaust Sniffing



Consumer Use of Personas





## M-Commerce Less e-commerce than...









Application mobile commerce pour smartphone compatible avec les cms e-commerce

3/26/2012

© 2012 nfluence media Inc.