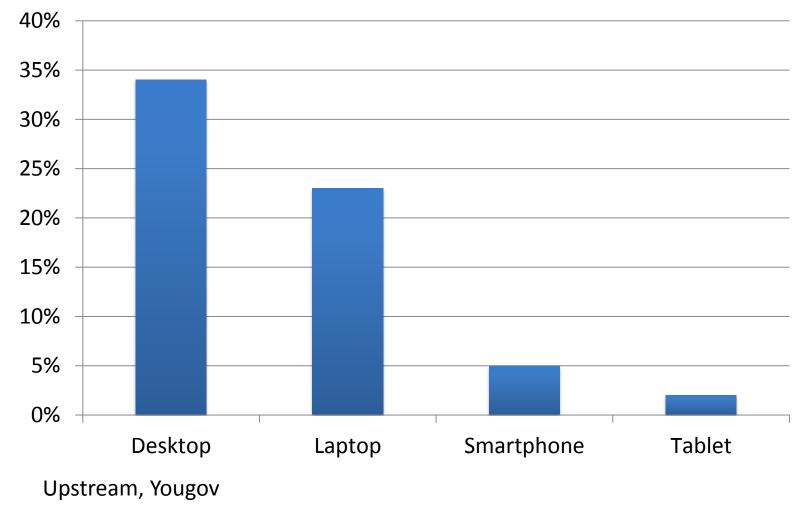

## Android wins?

**WW Unit Sales** 



# Consumers buy Android, use Apple

#### **Unit Sales**



## Tablets Android for play, Apple for work

**3G Tablet Data Traffic** 



## Mobile Operators Operating Profit Time to Breakeven



3/26/2012

# But isn't it so small?

UK Spend £m



## Digital all over again – 9.25 years later?

UK Spend £m



#### Interaction of TV & Mobile



# Where consumers prefer to receive ads and promotions



## **The Consumer's Problem**



3/26/2012

### The Patent battle for Data



#### An industry based on inferring needs from Data Exhaust Sniffing



Consumer Use of Personas





## M-Commerce Less e-commerce than...









Application mobile commerce pour smartphone compatible avec les cms e-commerce

3/26/2012

© 2012 nfluence media Inc.