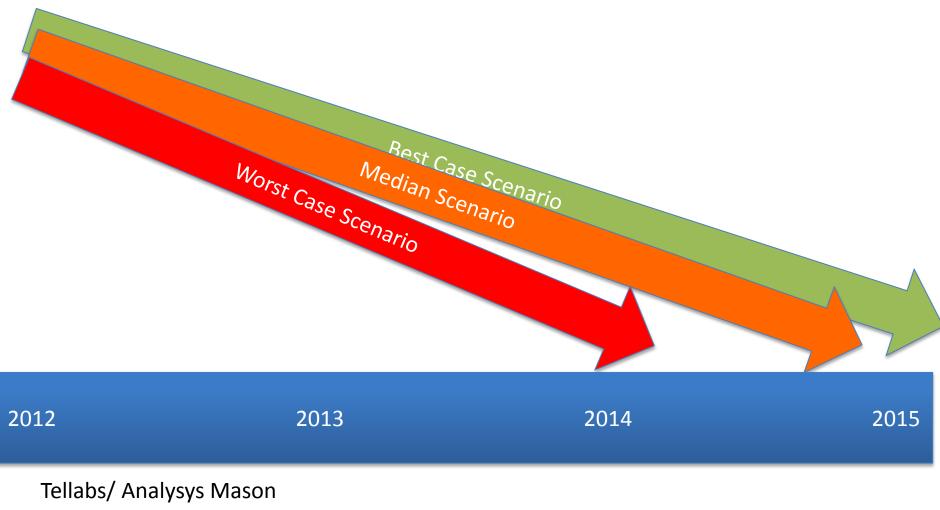

## Android wins?

**WW Unit Sales** 



# Consumers buy Android, use Apple

#### **Unit Sales**



## Tablets Android for play, Apple for work

**3G Tablet Data Traffic** 



## Mobile Operators Operating Profit Time to Breakeven



3/26/2012

# But isn't it so small?

UK Spend £m



## Digital all over again – 9.25 years later?

UK Spend £m



#### Interaction of TV & Mobile



# Where consumers prefer to receive ads and promotions



## **The Consumer's Problem**



3/26/2012

### The Patent battle for Data



#### An industry based on inferring needs from Data Exhaust Sniffing



Consumer Use of Personas





## M-Commerce Less e-commerce than...









Application mobile commerce pour smartphone compatible avec les cms e-commerce

3/26/2012

© 2012 nfluence media Inc.