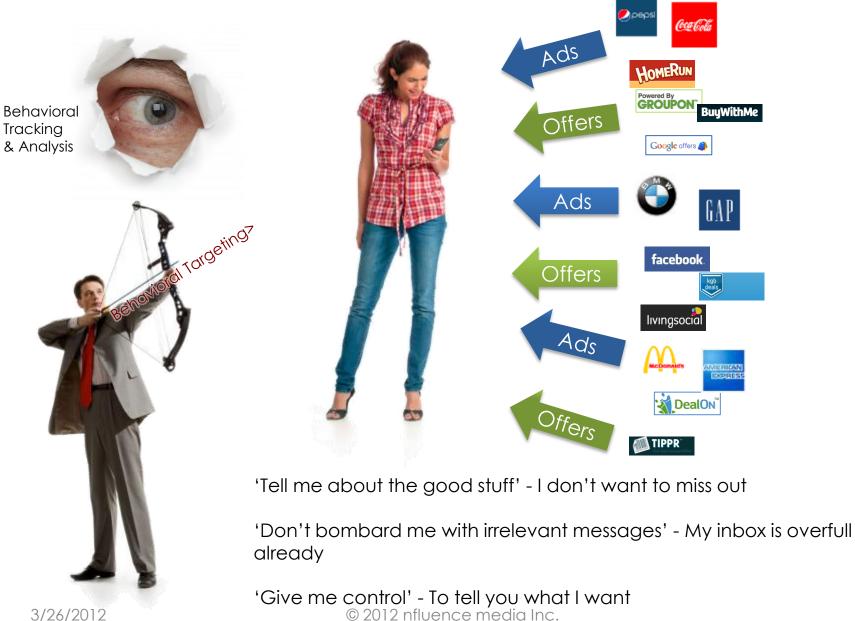

# Where consumers prefer to receive ads and promotions

## **The Consumer's Problem**

3/26/2012