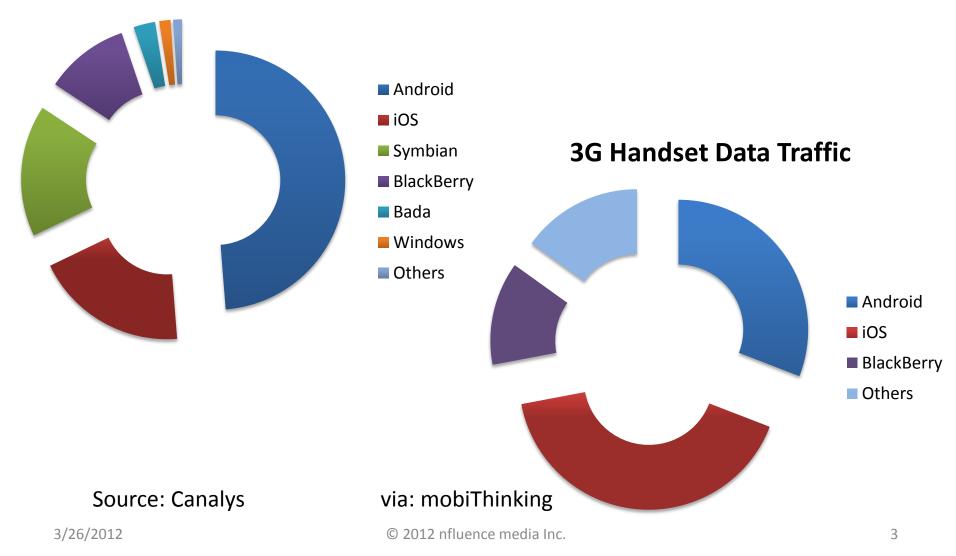

## Android wins?

**WW Unit Sales** 



# Consumers buy Android, use Apple

#### **Unit Sales**



## Tablets Android for play, Apple for work

**3G Tablet Data Traffic** 



## Mobile Operators Operating Profit Time to Breakeven



3/26/2012

# But isn't it so small?

UK Spend £m



## Digital all over again – 9.25 years later?

UK Spend £m



#### Interaction of TV & Mobile



# Where consumers prefer to receive ads and promotions



## **The Consumer's Problem**



3/26/2012

### The Patent battle for Data



#### An industry based on inferring needs from Data Exhaust Sniffing



Consumer Use of Personas





## M-Commerce Less e-commerce than...









Application mobile commerce pour smartphone compatible avec les cms e-commerce

3/26/2012

© 2012 nfluence media Inc.