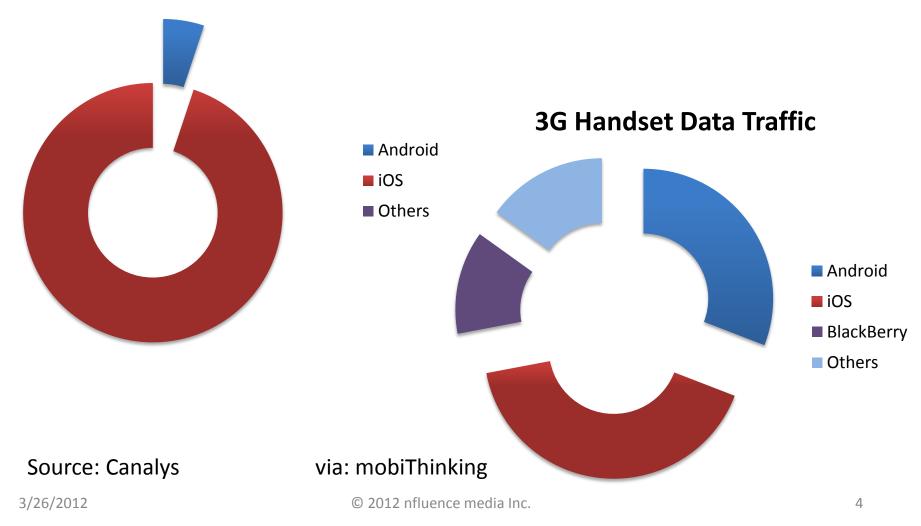

## Android wins?

**WW Unit Sales** 



# Consumers buy Android, use Apple

#### **Unit Sales**



## Tablets Android for play, Apple for work

**3G Tablet Data Traffic** 



## Mobile Operators Operating Profit Time to Breakeven



3/26/2012

# But isn't it so small?

UK Spend £m



## Digital all over again – 9.25 years later?

UK Spend £m



#### Interaction of TV & Mobile



# Where consumers prefer to receive ads and promotions



## **The Consumer's Problem**



3/26/2012

### The Patent battle for Data



#### An industry based on inferring needs from Data Exhaust Sniffing



Consumer Use of Personas





## M-Commerce Less e-commerce than...









Application mobile commerce pour smartphone compatible avec les cms e-commerce

3/26/2012

© 2012 nfluence media Inc.