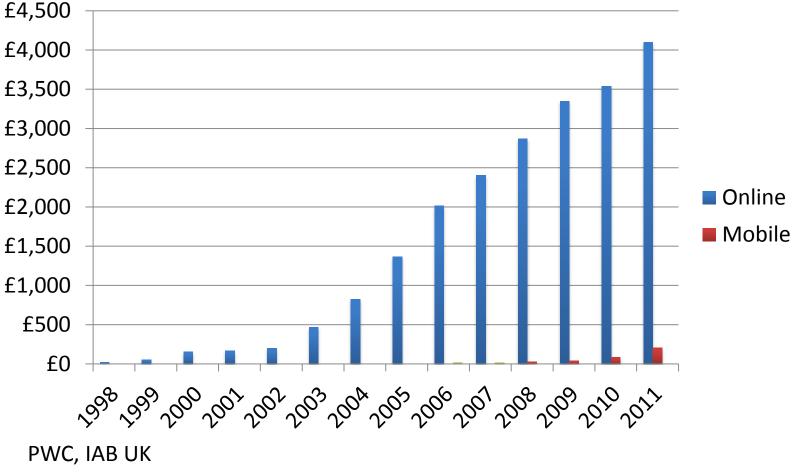

## Android wins?

**WW Unit Sales** 



# Consumers buy Android, use Apple

#### **Unit Sales**



## Tablets Android for play, Apple for work

**3G Tablet Data Traffic** 



## Mobile Operators Operating Profit Time to Breakeven



3/26/2012

# But isn't it so small?

UK Spend £m



## Digital all over again – 9.25 years later?

UK Spend £m



#### Interaction of TV & Mobile



# Where consumers prefer to receive ads and promotions



## **The Consumer's Problem**



3/26/2012

### The Patent battle for Data



#### An industry based on inferring needs from Data Exhaust Sniffing



Consumer Use of Personas





## M-Commerce Less e-commerce than...









Application mobile commerce pour smartphone compatible avec les cms e-commerce

3/26/2012

© 2012 nfluence media Inc.