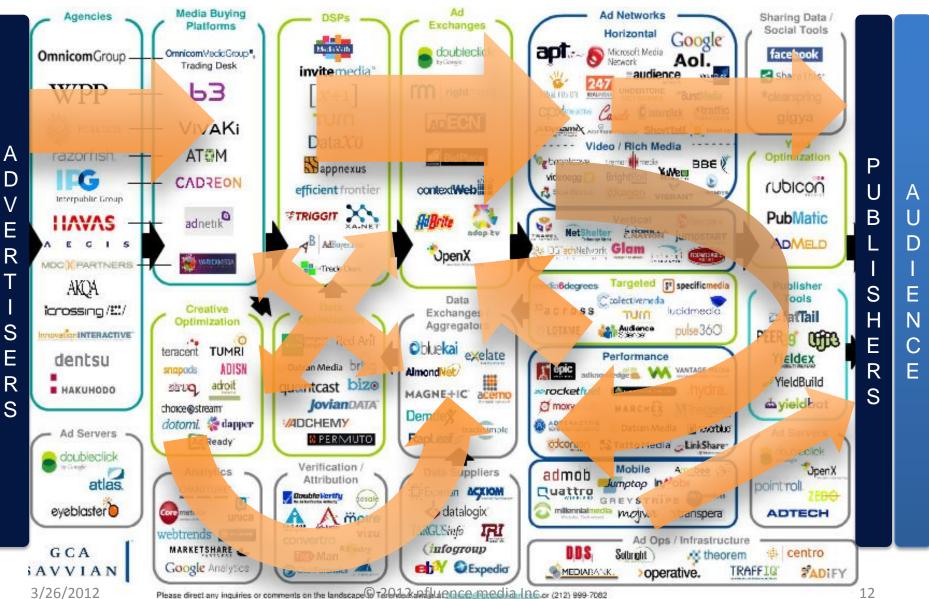

### The Patent battle for Data

#### An industry based on inferring needs from Data Exhaust Sniffing

Consumer Use of Personas